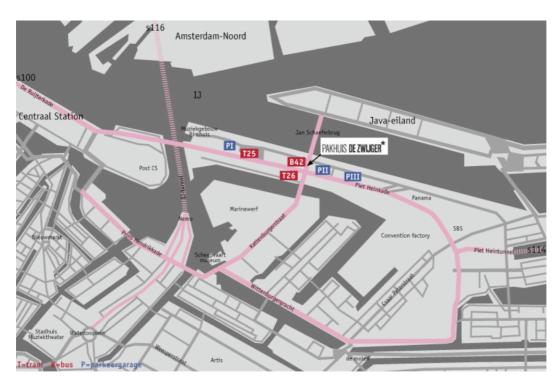

#### **Parking**

Close to Pakhuis de Zwijger there are several parking facilities. There is no parking possibility on the side of the public road.

P I >> Parking Passenger Terminal Amsterdam, also on Piet Heinkade. This is the largest parking facility with 450 spaces. Ring A10 Noord – exit s114 – towards Centrum – follow s114 until Centrumring s100 – follow Centrumring s100 to the right towards Central Station. Follow "P PTA". From this facility it's about 500m to Pakhuis de Zwijger.

P II >> Parking garage De Loodsen, on the right hand side of Pakhuis de Zwijger. It has 70 parking spaces and it's 150m from Pakhuis de Zwijger. The address is: Withoedenveem, 1019 HE.

P III >> Parkinggarage Nieuw Amerika, on the right hand side of Pakhuis de Zwijger. It has 80 parking spaces and it's a 300m walk from Pakhuis de Zwijger. The address is Withoedenveem, 1019 HE.

P+R Zeeburg >> parking (also for busses) behind the Piet Heintunnel and you travel further by tram. Ring A10 Noord – exit s114 – follow P+R Zeeburg – park and take tram 26 to Central Station, get out at stop Kattenburgerstraat. Address: Zuiderzeeweg 46a, 1095 KJ Amsterdam