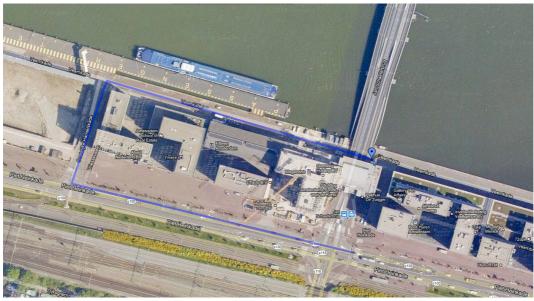

## **Suppliers**

From Ring A10 >> Exit s114 to Centrum. After the Piet Heintunnel go right onto Piet Heinkade. At the (orange) Aholdbuilding go right onto Vriesseveem towards the dock. Go right onto the dock toward the Jan Schaeferbrug. Underneath the bridge on the right you'll find the suppliers entrance of Pakhuis de Zwijger.

Catering suppliers >> Under the bridge there is a loading and unloading spot.

Event and technical suppliers: Just in front of the bridge you'll find steal steps, underneath those steal steps you'll find the entrance.