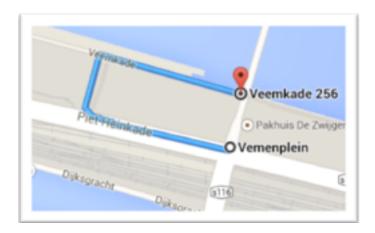

## **Suppliers**

From Ring A10 >> Exit s114 to Centrum. After the Piet Heintunnel go right onto Piet Heinkade. At the (orange) Aholdbuilding go right onto Vriesseveem towards the dock. Go right onto the dock toward the Jan Schaeferbrug. Underneath the bridge on the right you'll find the suppliers entrance of Pakhuis de Zwijger.

Catering suppliers >> Under the bridge there is a loading and unloading spot.

Event and technical suppliers: Just in front of the bridge you'll find steal steps, underneath those steal steps you'll find the entrance.