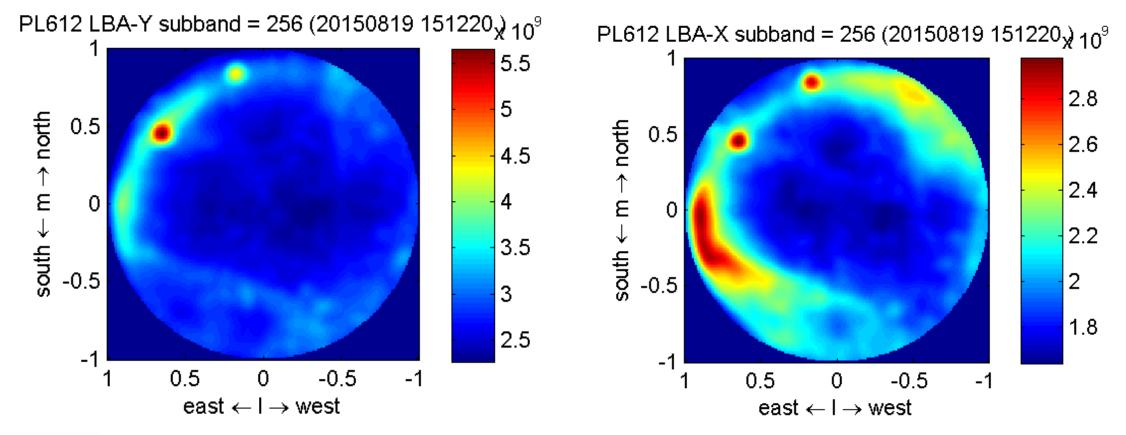

#### PL612-Baldy running in ILT mode

author: Klaas(JC)Stuurwold

COLUMN TWO IS NOT

Some troubles with tiles no 24 and 44 (they are switched off now). I will try to check and fix it after back to Poland.