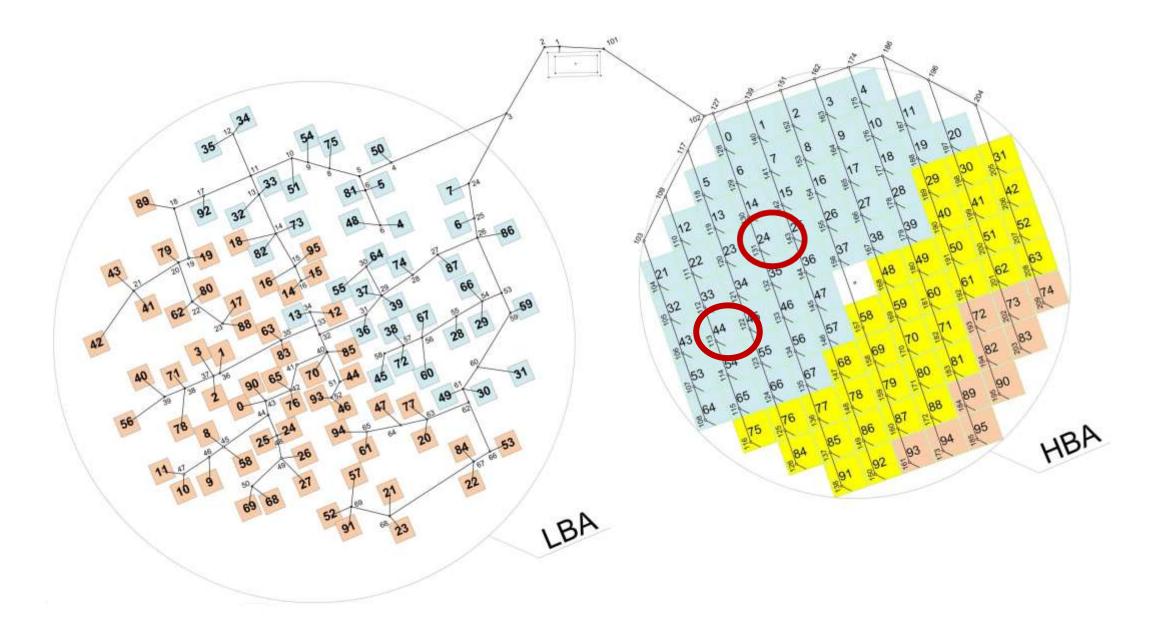

#### PL612-Baldy running in ILT mode

author: Klaas(JC)Stuurwold

COLUMN TWO IS NOT

Some troubles with tiles no 24 and 44 (they are switched off now). I will try to check and fix it after back to Poland.