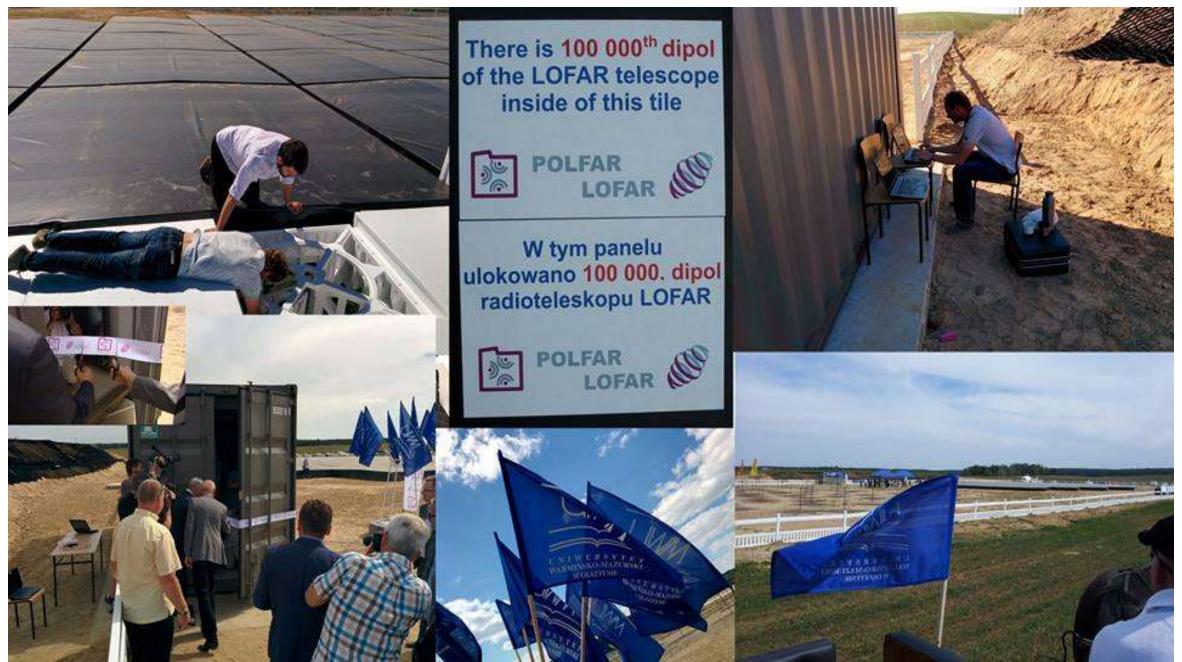

# PL612 – Bałdy / Poland

Andrzej Krankowski, Leszek Błaszkiewicz, Bartosz Dąbrowski

Space Radio-Diagnostics Research Centre University of Warmia and Mazury in Olsztyn

#### **FIRST LIGHT** PL612 – Bałdy / Poland





## **THE LOFAR STATION BALDY**



## **THE LOFAR STATION BALDY**



## THE LOFAR STATION BALDY





#### PL612-Baldy running in ILT mode







author: Klaas(JC)Stuurwold

COLUMN TWO IS NOT



Some troubles with tiles no 24 and 44 (they are switched off now). I will try to check and fix it after back to Poland.

#### Most actual view of PL612 – pitrures made week ago

# Uncle Google is watching us yet 😳



# Close future prospects connected to technical matters:

- Test observations of PSRs (start in 2-3 weeks)
- Starting works on station's on-line status monitoring system
- Begin of colaboration with Solar and Space Weather KSP
- Real time, online TEC maps for ILT (in progres)