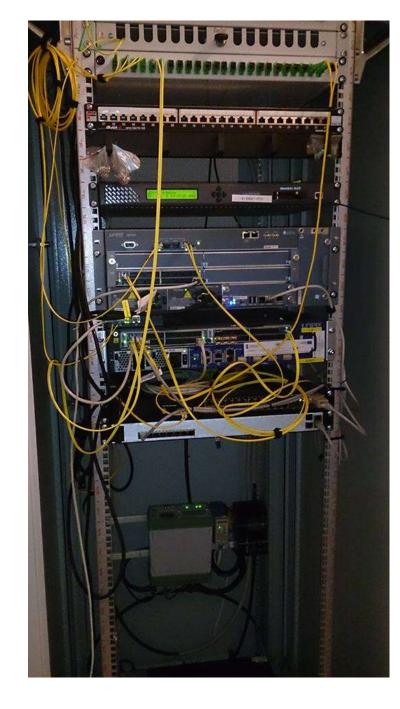

# PL612 – Bałdy / Poland

Andrzej Krankowski, Leszek Błaszkiewicz, Bartosz Dąbrowski

Space Radio-Diagnostics Research Centre University of Warmia and Mazury in Olsztyn

#### **FIRST LIGHT** PL612 – Bałdy / Poland





## **THE LOFAR STATION BALDY**



## **THE LOFAR STATION BALDY**



## THE LOFAR STATION BALDY





#### PL612-Baldy running in ILT mode







author: Klaas(JC)Stuurwold

COLUMN TWO IS NOT



Some troubles with tiles no 24 and 44 (they are switched off now). I will try to check and fix it after back to Poland.

#### Most actual view of PL612 – pitrures made week ago

# Uncle Google is watching us yet 😳



# Close future prospects connected to technical matters:

- Test observations of PSRs (start in 2-3 weeks)
- Starting works on station's on-line status monitoring system
- Begin of colaboration with Solar and Space Weather KSP
- Real time, online TEC maps for ILT (in progres)