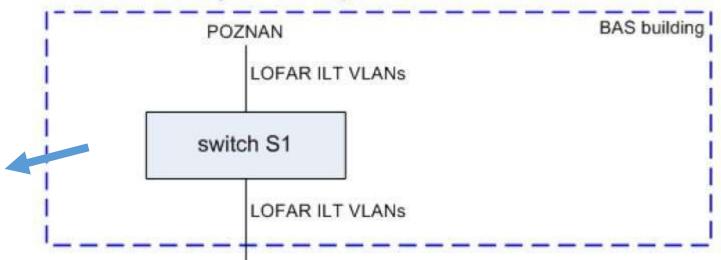

#### PL612-Baldy running in ILT mode

author: Klaas(JC)Stuurwold

COLUMN TWO IS NOT

Some troubles with tiles no 24 and 44 (they are switched off now). I will try to check and fix it after back to Poland.