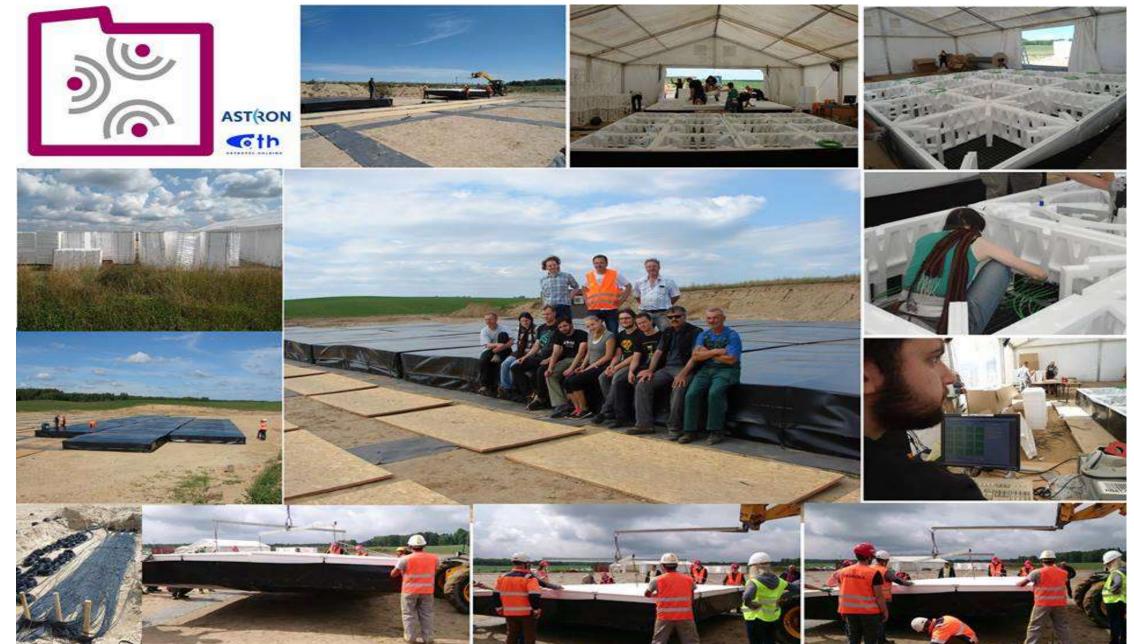

# PL612 – Bałdy / Poland

Andrzej Krankowski, Leszek Błaszkiewicz, Bartosz Dąbrowski

Space Radio-Diagnostics Research Centre University of Warmia and Mazury in Olsztyn

#### **FIRST LIGHT** PL612 – Bałdy / Poland





## **THE LOFAR STATION BALDY**



## **THE LOFAR STATION BALDY**



## THE LOFAR STATION BALDY





#### PL612-Baldy running in ILT mode







author: Klaas(JC)Stuurwold

COLUMN TWO IS NOT



Some troubles with tiles no 24 and 44 (they are switched off now). I will try to check and fix it after back to Poland.

#### Most actual view of PL612 – pitrures made week ago

# Uncle Google is watching us yet 😳



# Close future prospects connected to technical matters:

- Test observations of PSRs (start in 2-3 weeks)
- Starting works on station's on-line status monitoring system
- Begin of colaboration with Solar and Space Weather KSP
- Real time, online TEC maps for ILT (in progres)