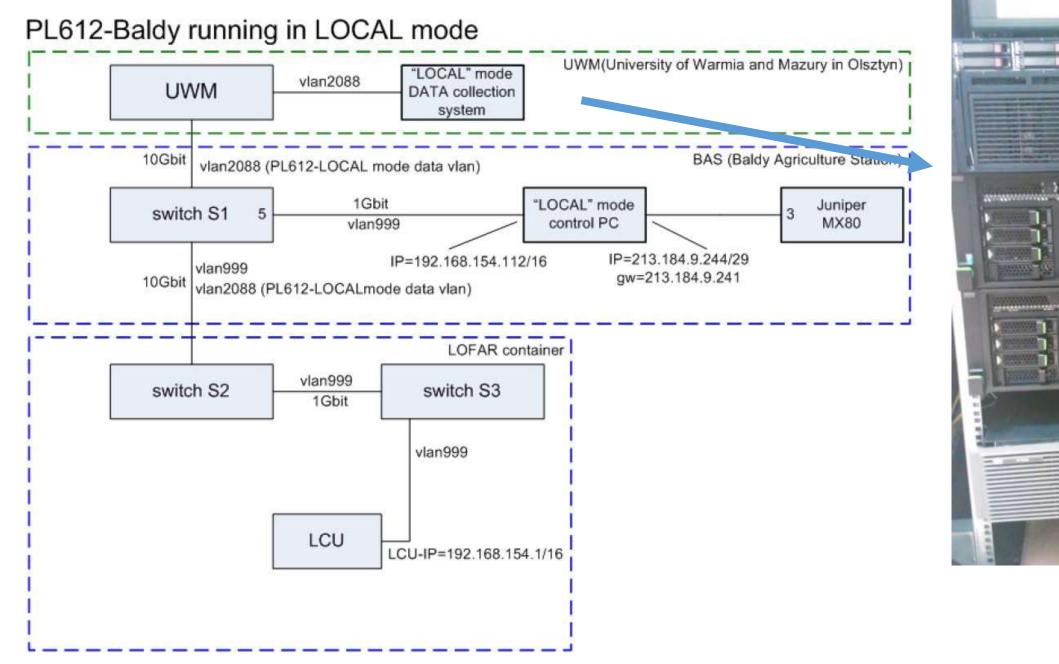

#### PL612-Baldy running in ILT mode

author: Klaas(JC)Stuurwold

COLUMN TWO IS NOT

Some troubles with tiles no 24 and 44 (they are switched off now). I will try to check and fix it after back to Poland.