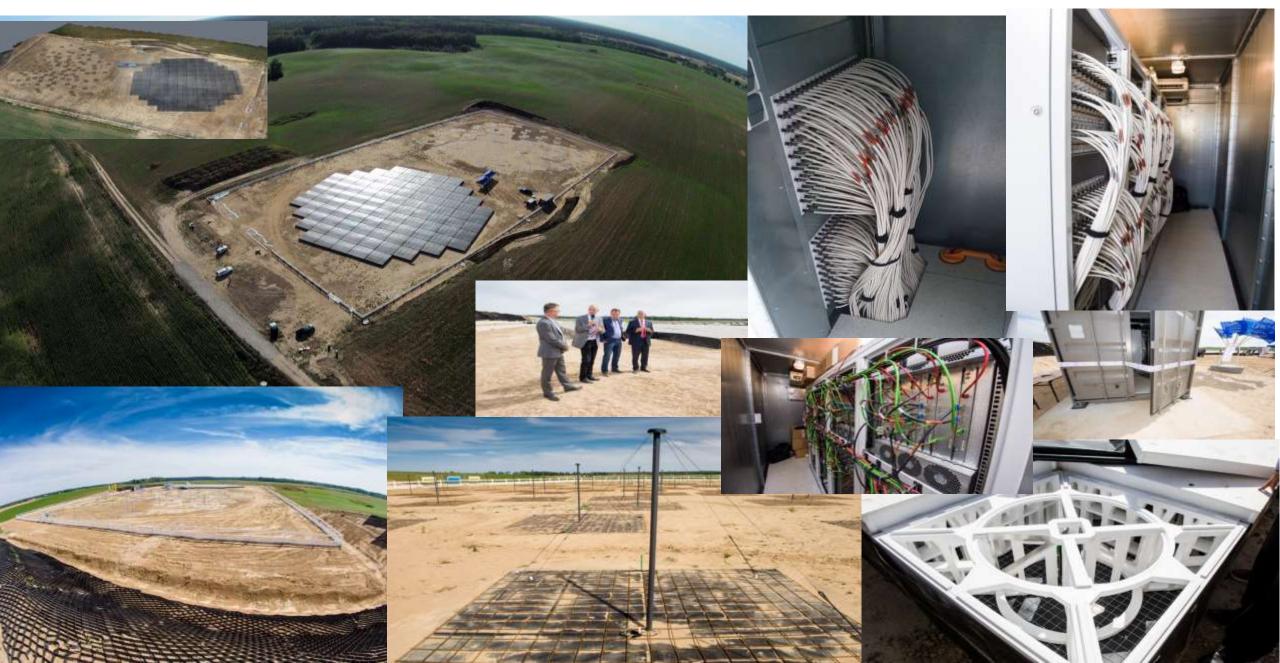

# PL612 – Bałdy / Poland

Andrzej Krankowski, Leszek Błaszkiewicz, Bartosz Dąbrowski

Space Radio-Diagnostics Research Centre University of Warmia and Mazury in Olsztyn

#### **FIRST LIGHT** PL612 – Bałdy / Poland





## **THE LOFAR STATION BALDY**



## **THE LOFAR STATION BALDY**



## THE LOFAR STATION BALDY





#### PL612-Baldy running in ILT mode







author: Klaas(JC)Stuurwold

COLUMN TWO IS NOT



Some troubles with tiles no 24 and 44 (they are switched off now). I will try to check and fix it after back to Poland.

#### Most actual view of PL612 – pitrures made week ago

# Uncle Google is watching us yet 😳



# Close future prospects connected to technical matters:

- Test observations of PSRs (start in 2-3 weeks)
- Starting works on station's on-line status monitoring system
- Begin of colaboration with Solar and Space Weather KSP
- Real time, online TEC maps for ILT (in progres)