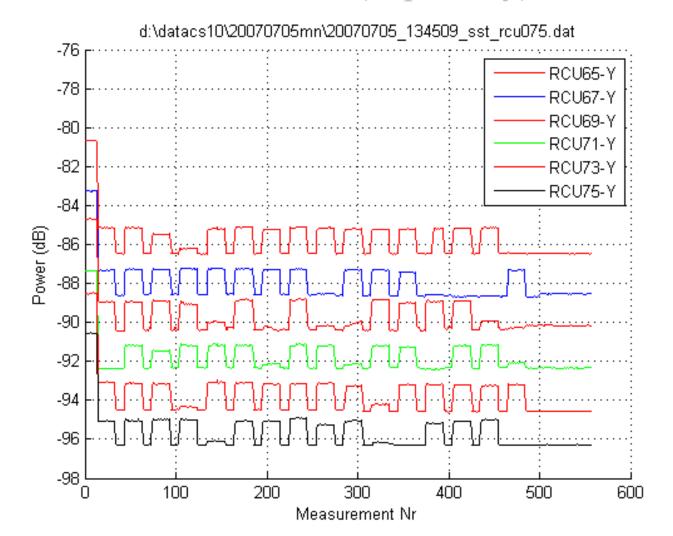

# HBA Tiles on CS010 (Y polarity)

HBA inter tile check of failing FE units (05 July 2007)

| T1 - 64X 1,6,13         | (3)            |
|-------------------------|----------------|
| T1 - 65Y 4,16           | (2)            |
| T2 - 66X 1,6,8,13,15    | (6)            |
| T2 - 67Y 9,13,14,15     | (4)            |
| T3 - 68X 1,11           | (2)            |
| T3 - 69Y 5,7,9,10,15,16 | (6)            |
| T4 - 70X 1,8,15         | (3)            |
| T4 - 71Y 1,7,10,13,16   | (5)            |
| T5 - 72X 5,11           | (2)            |
| T5 - 73Y 4,11           | (2)            |
| T6 - 74X 12,16          | (2)            |
| T6 - 75Y 5,11,12,16     | (4)            |
| total failing pol.      | (41/192 = 21%) |