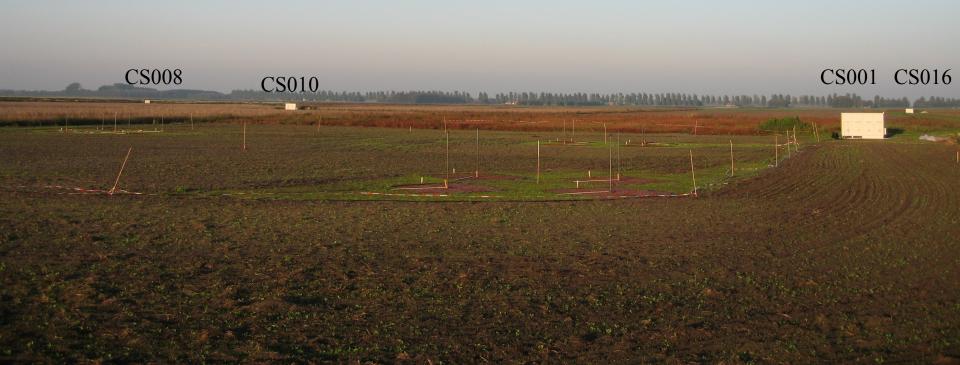

# Roll-out news

- Bending experiment of plastic LBA pole
   On CS010 different poles are placed
- Replacement of the door locks (CS010 ready)
- Mowing of the "vegetation"