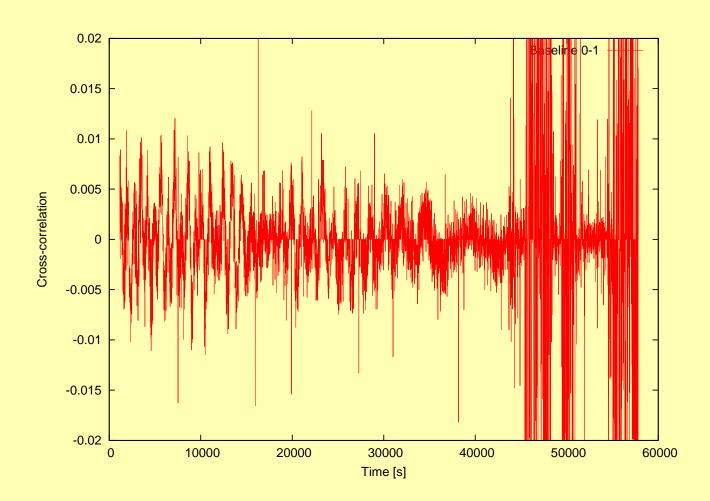

# **Status of HBA commisioning**

Michiel Brentjens

### **Good news**

- Beam steering with beamctl works!
- 16 working delay boards mechanically ready to be installed in tile Exloo
- Apparently successful observation with 16 dipoles last night (/lifs003/L2007\_04276)





## **Cross correlation 0-1**



#### **Issues**

- why are so many data points in AC low?
- small firmware problem in tile modems (Eric Kooistra)
- Time stamp problem on CS010. Not present if RSP ring is switched off. (Eric Kooistra)
- Some components required for delay board instalation Exloo not yet available.

### To do

- make all sky map of SKY with tile in Dwingeloo
- continue collecting HBA dipole data
- pulsar observation with tile Exloo
- holograhy with tiles Exloo