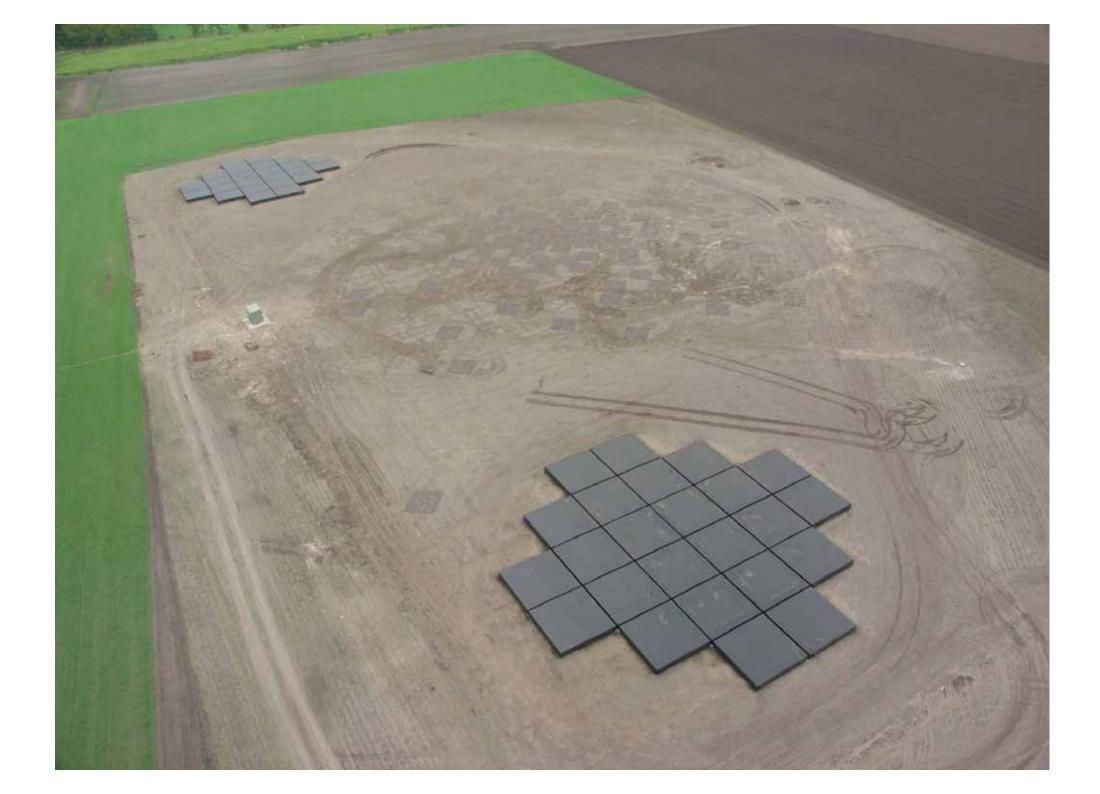

## Station Roll Out Status

- > RS302: ready and validated (currently a 10G connection problem)
- ➤ RS307: ready and validated (some small issues are solved right now → Michiel Brentjens talk)
- > RS503: ready and validated
- > RS106: this week HBA installation done, no network yet
- > RS208: LBAs ready
- CS301: LBAs ready
- CS030: LBAs ready
- CS401: LBAs currently under construction
- > RS306: LBAs currently under construction
- ➤ CS021: LBAs currently under construction
- Yes, there are three LBA teams working in parallel
- And sorry I could not make it to give the talk myself (trying to solve the connection problem with RS302, while our network guys are on a holiday)