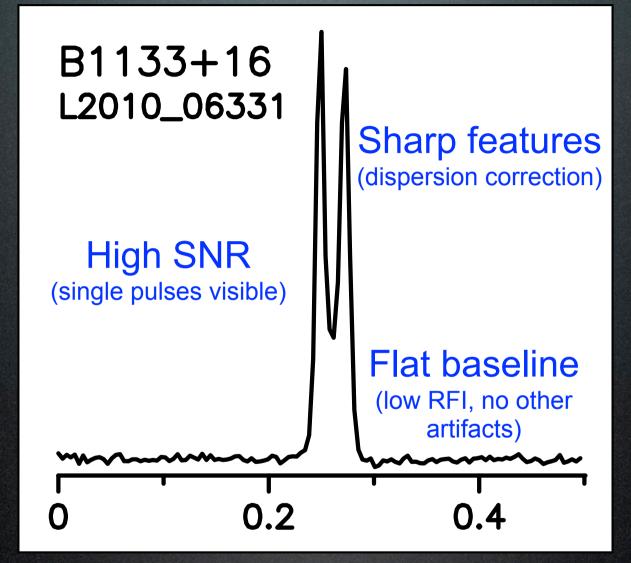

#### PBW7: Best Data Yet!

## PBW7: Best Data Yet!

Should ultimately get 10x higher SNR with full LOFAR!