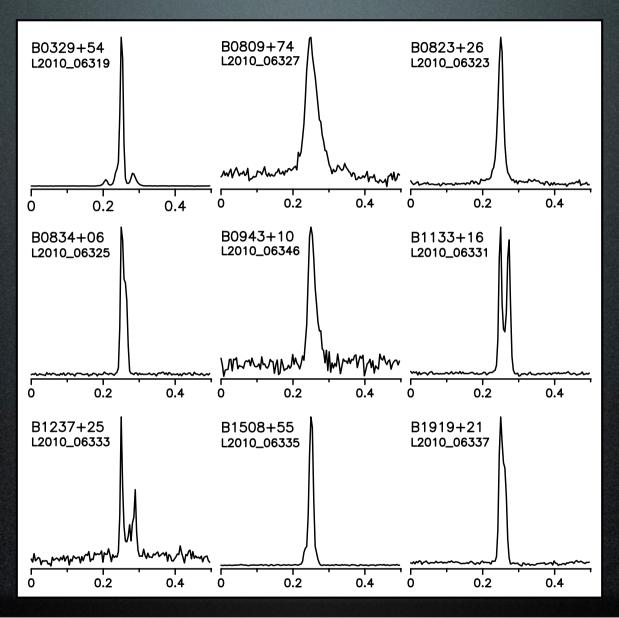

#### PBW7: Best Data Yet!

## PBW7: Best Data Yet!

Should ultimately get 10x higher SNR with full LOFAR!