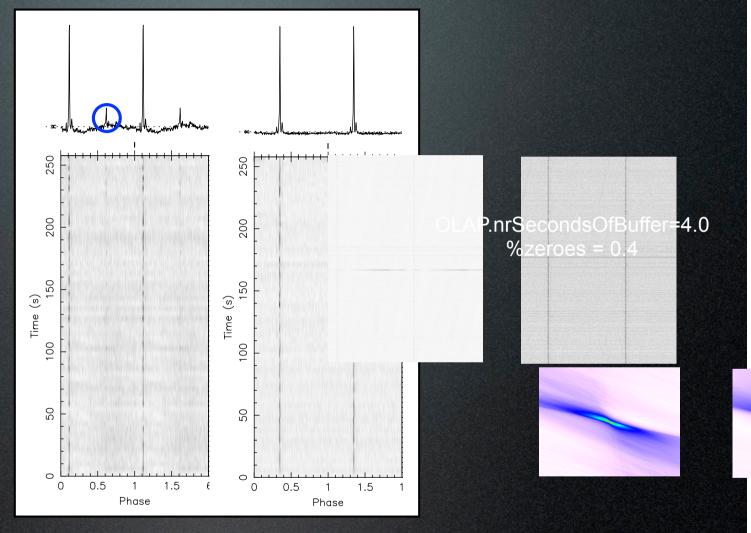

### I/O node buffer

OLAP.nrSecondsOfBuffer=2.5 %zeroes = 23!

Add more sanity checking of parsets

LOFAR Status Meeting
ASTRON - March 17th, 2010

# PBW7: Post-processing

Important aid in commissioning, runs ~realtime

Courtesy

Anastasia

Alexov