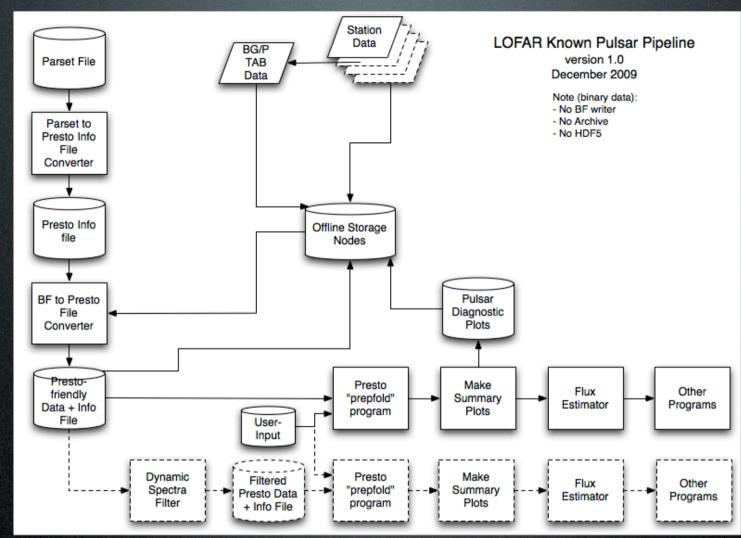

# PBW7: Post-processing

Important aid in commissioning, runs ~realtime

Courtesy

Anastasia

Alexov