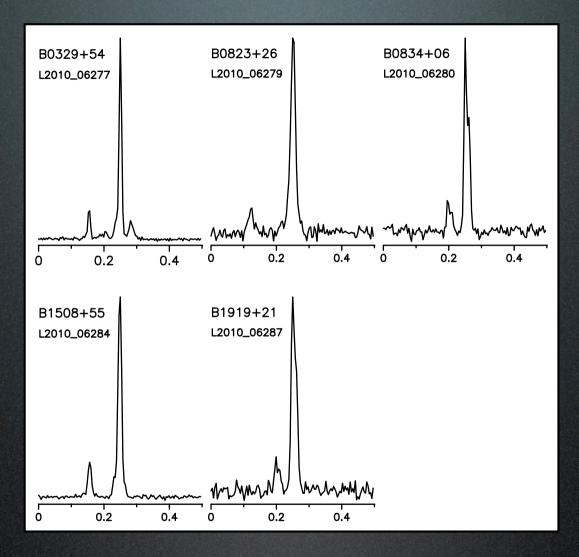

#### PBW7: Best Data Yet!

## PBW7: Best Data Yet!

Should ultimately get 10x higher SNR with full LOFAR!