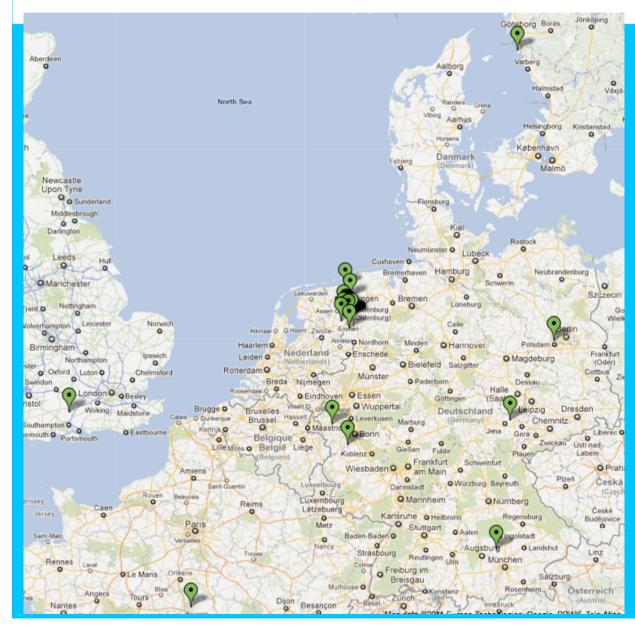

## **Operational Status**

ASTRON is part of the Netherlands Organisation for Scientific Research (NWO)

<u>Current Status:</u> 33 operational NL stations 24 core + 9 remote Validated:

8 Intern. stations part of the array. 3\*10Gb/s lines operational