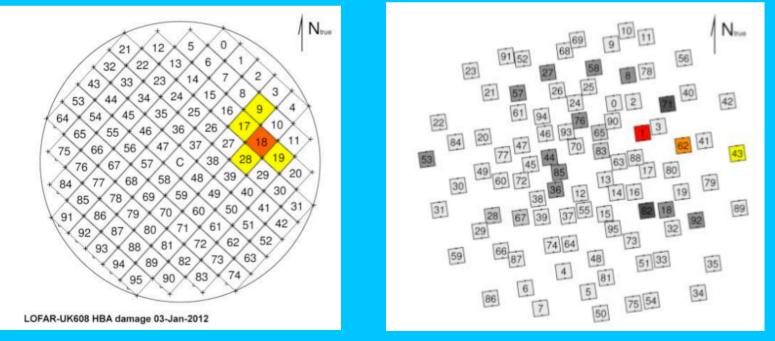

#### Storms of Jan 2/3 & Jan 5

- UK608 damage:
- •Cover of 1 HBA tile (#18) became lose and 10 polystyrene lids were broken off. Some damage to antenna cells.
- 4 tiles had slightly loose covers
- 3 LBA destroyed with grid blown away
- 12 LBAs blown over with considerable damage
- 5 LBAs dislodged and reset again.

Exposed section of Tile #18 before any remedial work started.

Northern-most "cell" in Tile #18, showing damage to structure.

**CEP** news

CEP Stopday: JAN 9 CEP II cluster:

10 mainboards locus nodes ("rebooters") fixed and 9 available. Locus082 broken