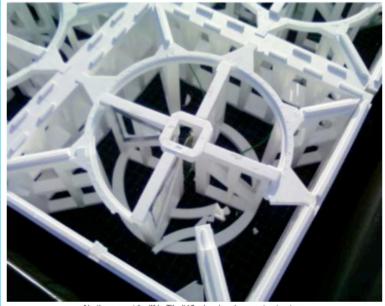

#### Storms of Jan 2/3 & Jan 5

- UK608 damage:
- •Cover of 1 HBA tile (#18) became lose and 10 polystyrene lids were broken off. Some damage to antenna cells.
- 4 tiles had slightly loose covers
- 3 LBA destroyed with grid blown away
- 12 LBAs blown over with considerable damage
- 5 LBAs dislodged and reset again.

Exposed section of Tile #18 before any remedial work started.

Northern-most "cell" in Tile #18, showing damage to structure.

**CEP** news

CEP Stopday: JAN 9 CEP II cluster:

10 mainboards locus nodes ("rebooters") fixed and 9 available. Locus082 broken