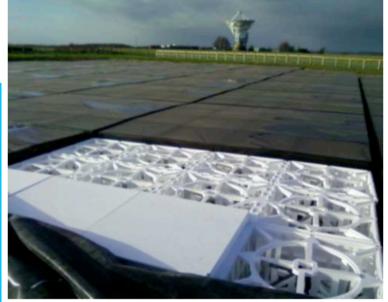

#### Storms of Jan 2/3 & Jan 5

- UK608 damage:
- •Cover of 1 HBA tile (#18) became lose and 10 polystyrene lids were broken off. Some damage to antenna cells.
- 4 tiles had slightly loose covers
- 3 LBA destroyed with grid blown away
- 12 LBAs blown over with considerable damage
- 5 LBAs dislodged and reset again.

Exposed section of Tile #18 before any remedial work started.

Northern-most "cell" in Tile #18, showing damage to structure.

**CEP** news

CEP Stopday: JAN 9 CEP II cluster:

10 mainboards locus nodes ("rebooters") fixed and 9 available. Locus082 broken