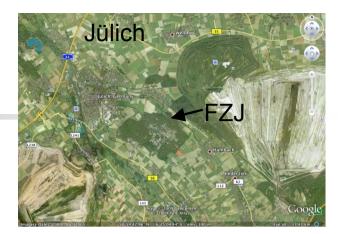

## D-LOFAR

- Ruhr-Universität Bochum
- Jacobs University Bremen
- Forschungszentrum Jülich (FZJ)
- Universität Bonn
- Universität Hamburg
- Astrophysikalisches Institut Potsdam
- Thüringer Landessternwarte









## Next to campus of FZJ









## Jülich Station: Status

- Dec 16:
  - Delivery of LBAs, electronics & Container
- Currently: application for construction permission submitted
  - Will take some weeks to get answer...
- Meanwhile:
  - preliminary call for tenders
  - Power & internet connection: preparations have started



## Jülich Station: next 6 months

- April: permissions, call for tenders
- May/June: ground work
  - Flattening
  - Cable digging
  - Container placement
  - Electric & internet connection



- Late June/early July: LBA installation
- HBA installation & container integration: probably after vacation season (to be discussed with ASTRON)
- Station online: expected September 2010