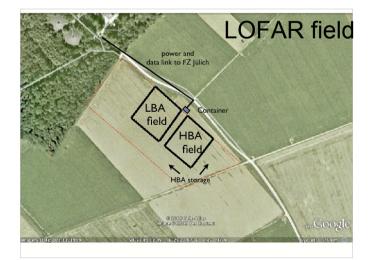

## Jülich Station: Status

- Dec 16:
  - Delivery of LBAs, electronics & Container
- Currently: application for construction permission submitted
  - Will take some weeks to get answer...
- Meanwhile:
  - preliminary call for tenders
  - Power & internet connection: preparations have started

## Jülich Station: next 6 months

- April: permissions, call for tenders
- May/June: ground work
  - Flattening
  - Cable digging
  - Container placement
  - Electric & internet connection

- Late June/early July: LBA installation
- HBA installation & container integration: probably after vacation season (to be discussed with ASTRON)
- Station online: expected September 2010