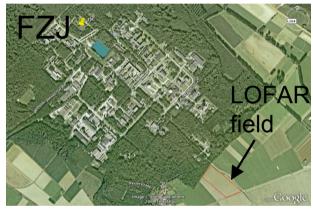

## Next to campus of FZJ

## Jülich Station: Status

- Dec 16:
  - Delivery of LBAs, electronics & Container
- Currently: application for construction permission submitted
  - Will take some weeks to get answer...
- Meanwhile:
  - preliminary call for tenders
  - Power & internet connection: preparations have started