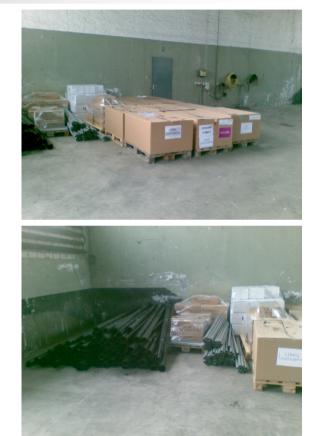

## Jülich Station: Status

- Dec 16:
  - Delivery of LBAs, electronics & Container
- Currently: application for construction permission submitted
  - Will take some weeks to get answer...
- Meanwhile:
  - preliminary call for tenders
  - Power & internet connection: preparations have started