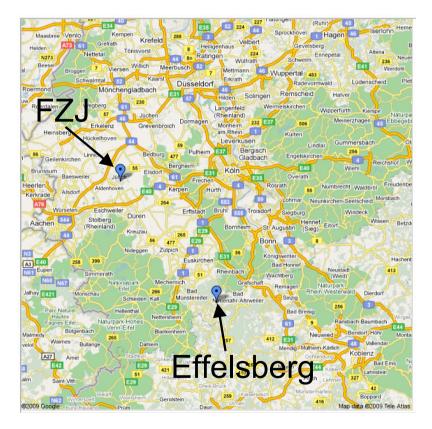

## D-LOFAR

- Ruhr-Universität Bochum
- Jacobs University Bremen
- Forschungszentrum Jülich (FZJ)
- Universität Bonn
- Universität Hamburg
- Astrophysikalisches Institut Potsdam
- Thüringer Landessternwarte

## Next to campus of FZJ