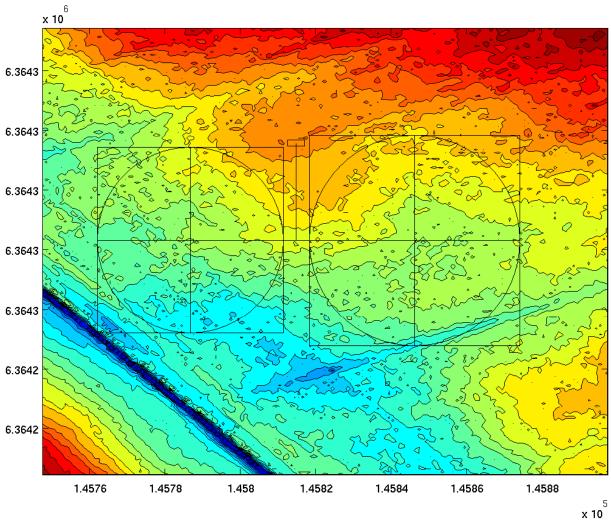

## LOFAR station SE607 Present status

Leif Helldner 2010-03-22

CHALMERS

Chalmers University of Technology

# **Present layout**



# **Arrival of first equipment**



# **Field pictures**



CHALMERS

# **Elevation map**



# Fence



# **Illustrated flyover view**



# **Ground work organization**



### CHALMERS

#### Chalmers University of Technology

#### ONSALA LOFAR PROJECT PLAN

toroung uch to maro zo to

| ID | Name of the task                         | Start      | End        | Duration | 2010<br>2822 7-3 14-3 21-3 28-3 4-4 11-4 18-4 25-4 2-5 9-5 16-5 23-5 30-5 6-6 13-6 20-6 27-6 4-7 11-7 18-7 25-7 1-8 8-8 15-8 22-8 29-8 5-9 12-9 19-9 26-9 |
|----|------------------------------------------|------------|------------|----------|-----------------------------------------------------------------------------------------------------------------------------------------------------------|
| 1  | Exemption application – County adm.      | 2009-09-15 | 2010-03-17 | 132d     |