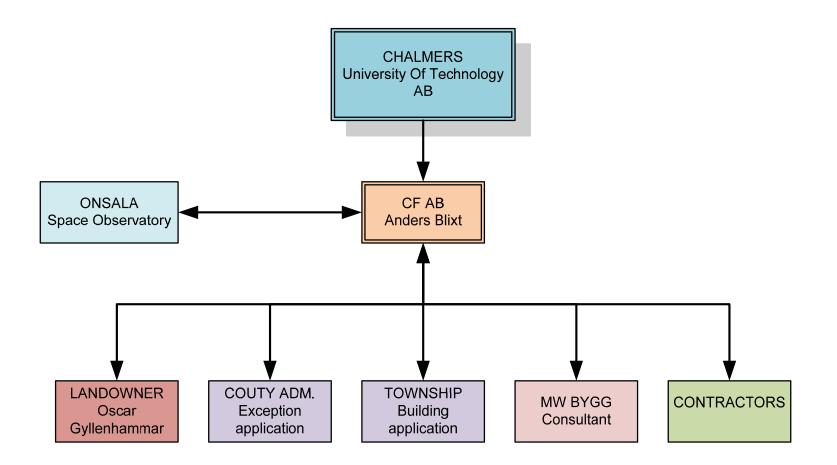

## LOFAR station SE607 Present status

Leif Helldner 2010-03-22

CHALMERS

Chalmers University of Technology

# **Present layout**



# **Arrival of first equipment**



# **Field pictures**



CHALMERS

# **Elevation map**



# Fence



# **Illustrated flyover view**



# **Ground work organization**



### CHALMERS

#### Chalmers University of Technology

#### ONSALA LOFAR PROJECT PLAN

toroung uch to maro zo to

| ID | Name of the task                         | Start      | End        | Duration | 2010<br>2822 7-3 14-3 21-3 28-3 4-4 11-4 18-4 25-4 2-5 9-5 16-5 23-5 30-5 6-6 13-6 20-6 27-6 4-7 11-7 18-7 25-7 1-8 8-8 15-8 22-8 29-8 5-9 12-9 19-9 26-9 |
|----|------------------------------------------|------------|------------|----------|-----------------------------------------------------------------------------------------------------------------------------------------------------------|
| 1  | Exemption application – County adm.      | 2009-09-15 | 2010-03-17 | 132d     |