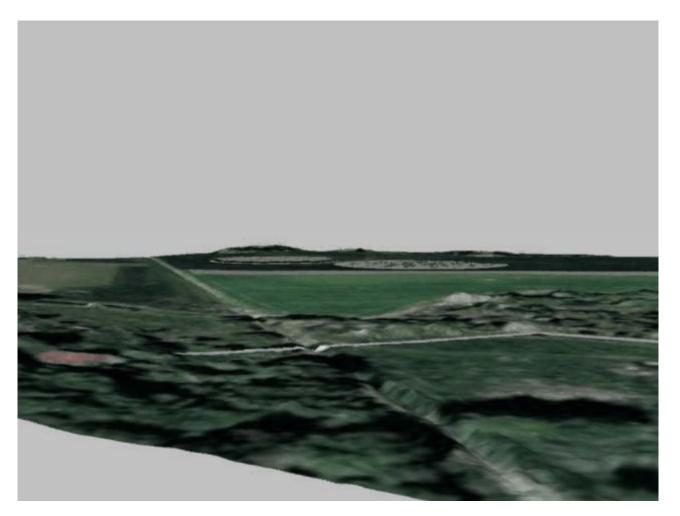

## LOFAR station SE607 Present status

Leif Helldner 2010-03-22

CHALMERS

Chalmers University of Technology

# **Present layout**



# **Arrival of first equipment**



# **Field pictures**



CHALMERS

# **Elevation map**



# Fence



# **Illustrated flyover view**



# **Ground work organization**



### CHALMERS

#### Chalmers University of Technology

#### ONSALA LOFAR PROJECT PLAN

toroung uch to maro zo to

| ID | Name of the task                         | Start      | End        | Duration | 2010<br>2822 7-3 14-3 21-3 28-3 4-4 11-4 18-4 25-4 2-5 9-5 16-5 23-5 30-5 6-6 13-6 20-6 27-6 4-7 11-7 18-7 25-7 1-8 8-8 15-8 22-8 29-8 5-9 12-9 19-9 26-9 |
|----|------------------------------------------|------------|------------|----------|-----------------------------------------------------------------------------------------------------------------------------------------------------------|
| 1  | Exemption application – County adm.      | 2009-09-15 | 2010-03-17 | 132d     |