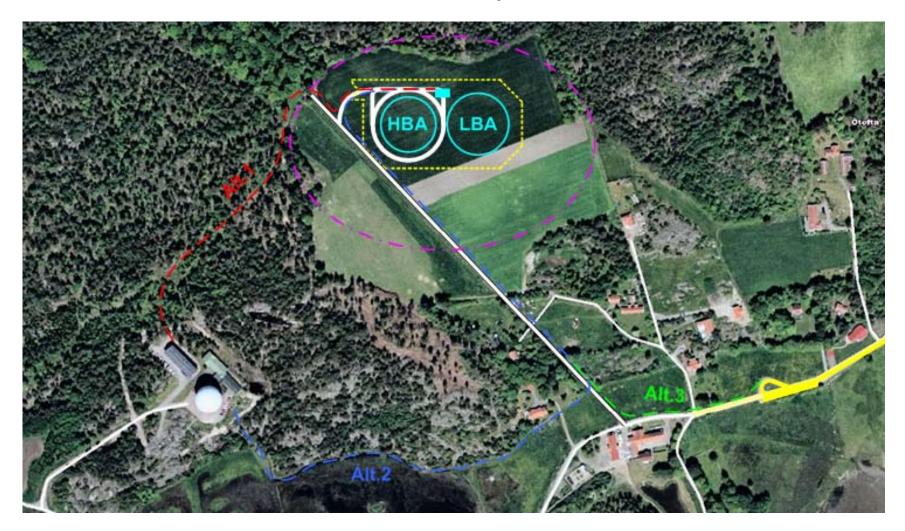

## LOFAR station SE607 Present status

Leif Helldner 2010-03-22

CHALMERS

Chalmers University of Technology

# **Present layout**



# **Arrival of first equipment**



# **Field pictures**



CHALMERS

# **Elevation map**



# Fence



# **Illustrated flyover view**



# **Ground work organization**



### CHALMERS

#### Chalmers University of Technology

#### ONSALA LOFAR PROJECT PLAN

toroung uch to maro zo to

| ID | Name of the task                         | Start      | End        | Duration | 2010<br>2822 7-3 14-3 21-3 28-3 4-4 11-4 18-4 25-4 2-5 9-5 16-5 23-5 30-5 6-6 13-6 20-6 27-6 4-7 11-7 18-7 25-7 1-8 8-8 15-8 22-8 29-8 5-9 12-9 19-9 26-9 |
|----|------------------------------------------|------------|------------|----------|-----------------------------------------------------------------------------------------------------------------------------------------------------------|
| 1  | Exemption applicatio