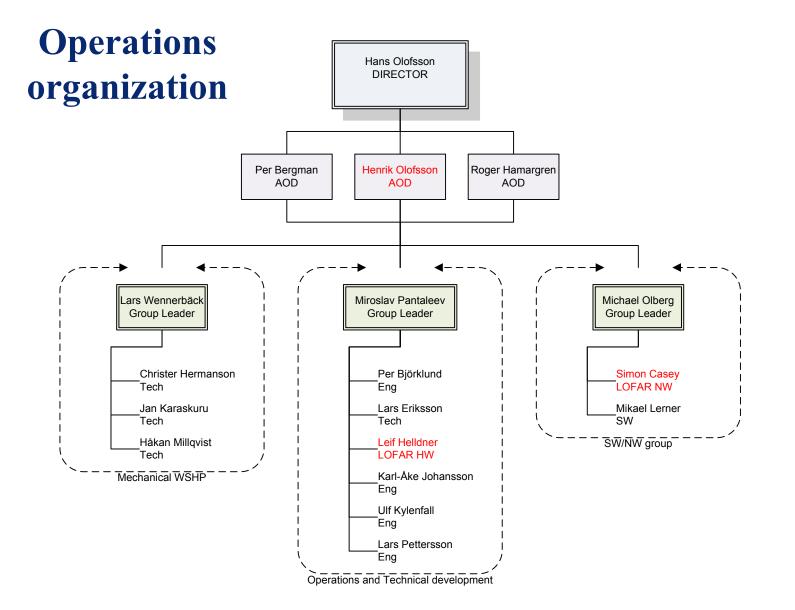

|
| 24 | Pre delivery of 20 HBA tiles             | 2010-08-23 | 2010-08-27 | 5d       |                                                                                                                                                           |
| 25 | Delivery and installation - HBA          | 2010-08-30 | 2010-09-17 | 15d      |                                                                                                                                                           |
| 26 | Verification and acceptation of stationt | 2010-09-27 | 2010-10-01 | 5d       | → <b>■</b>                                                                                                                                                |