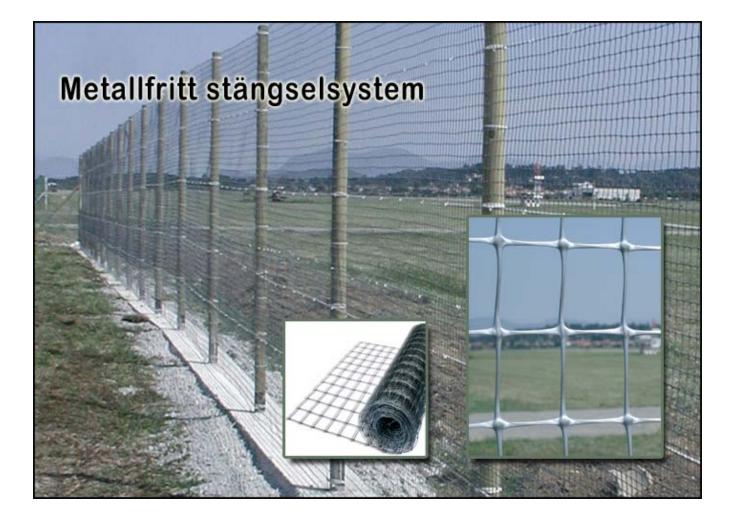

## LOFAR station SE607 Present status

Leif Helldner 2010-03-22

CHALMERS

Chalmers University of Technology

# **Present layout**



# **Arrival of first equipment**



# **Field pictures**



CHALMERS

# **Elevation map**



# Fence



# **Illustrated flyover view**



# **Ground work organization**



### CHALMERS

#### Chalmers University of Technology

#### ONSALA LOFAR PROJECT PLAN

toroung uch to maro zo to

| ID | Name of the task                         | Start      | End        | Duration | 2010<br>2822 7-3 14-3 21-3 28-3 4-4 11-4 18-4 25-4 2-5 9-5 16-5 23-5 30-5 6-6 13-6 20-6 27-6 4-7 11-7 18-7 25-7 1-8 8-8 15-8 22-8 29-8 5-9 12-9 19-9 26-9 |
|----|------------------------------------------|------------|------------|----------|-----------------------------------------------------------------------------------------------------------------------------------------------------------|
| 1  | Exemption application – County adm.      | 2009-09-15 | 2010-03-17 | 132d     |