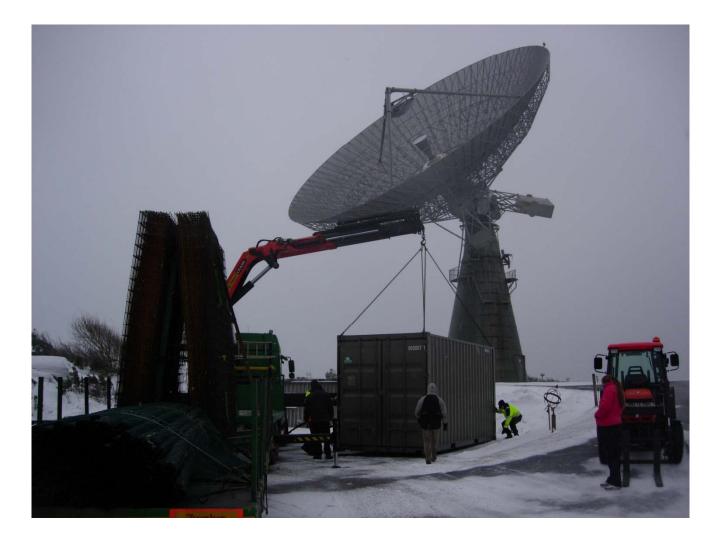

## LOFAR station SE607 Present status

Leif Helldner 2010-03-22

CHALMERS

Chalmers University of Technology

# **Present layout**



# **Arrival of first equipment**



# **Field pictures**



CHALMERS

# **Elevation map**



# Fence



# **Illustrated flyover view**



# **Ground work organization**



### CHALMERS

#### Chalmers University of Technology

#### ONSALA LOFAR PROJECT PLAN

toroung uch to maro zo to

| ID | Name of the task                         | Start      | End        | Duration | 2010<br>2822 7-3 14-3 21-3 28-3 4-4 11-4 18-4 25-4 2-5 9-5 16-5 23-5 30-5 6-6 13-6 20-6 27-6 4-7 11-7 18-7 25-7 1-8 8-8 15-8 22-8 29-8 5-9 12-9 19-9 26-9 |
|----|------------------------------------------|------------|------------|----------|-----------------------------------------------------------------------------------------------------------------------------------------------------------|
| 1  | Exemption application – County adm.      | 2009-09-15 |