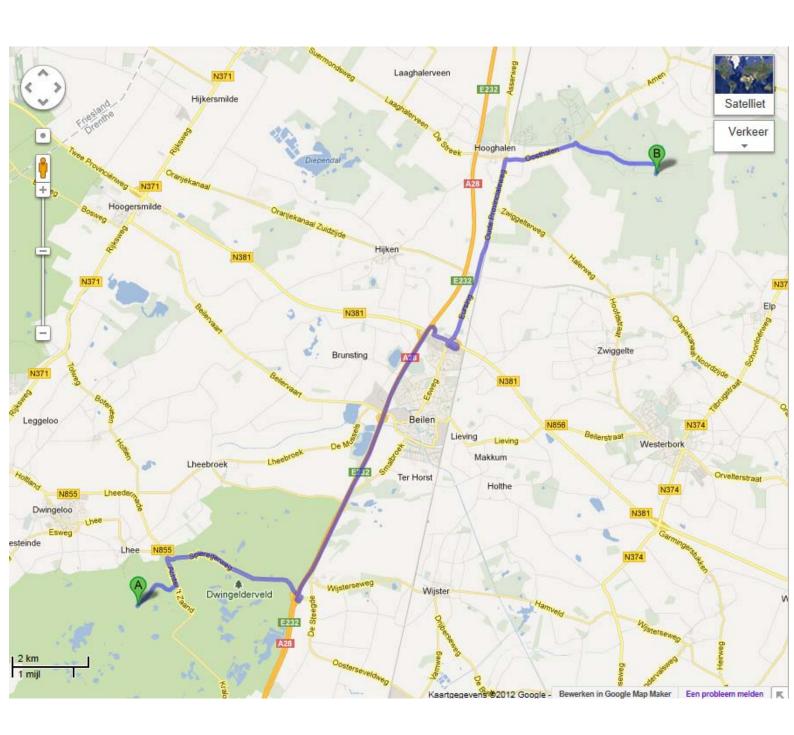

## Route to the Westerbork telescope

Google maps: <a href="http://goo.gl/maps/2ghke">http://goo.gl/maps/2ghke</a>

Address Westerbork telescope:

Schattenberg 1 9433 TA Zwiggelte The Netherlands

Phone ASTRON: from abroad + 31 521 595 100, from NI: 0521 595 100.

Route from Dwingeloo to the Westerbork telescope:

- Take the N855 to the highway A28.
- Take the A28 direction Beilen.
- After about 7.5 km, take exit 31, direction Westerbork, Beilen Noord, Hooghalen (N381).
- At road junction go left direction Beilen, Hooghalen.
- At next exit take a right direction Beilen, Hijken, Hooghalen.
- At road junction go right to Hijken, Hooghalen.
- After about 6 km at the railway crossing at Hooghalen, take a right direction Amen/ Grolloo (the Observatory is already on the signs: 'Radiosterrenwacht'.
- After about 2 km and the sign 'Herinneringskamp Westerbork', take the second on the right. After 50 meters take a left and follow this road. Ignore the prohibitory sign.
- After about 2.5 km and 4 traffic islands, go to the right.
- Ahead of you on the left (about 100 m.) you can see a building. You can park behind the building.