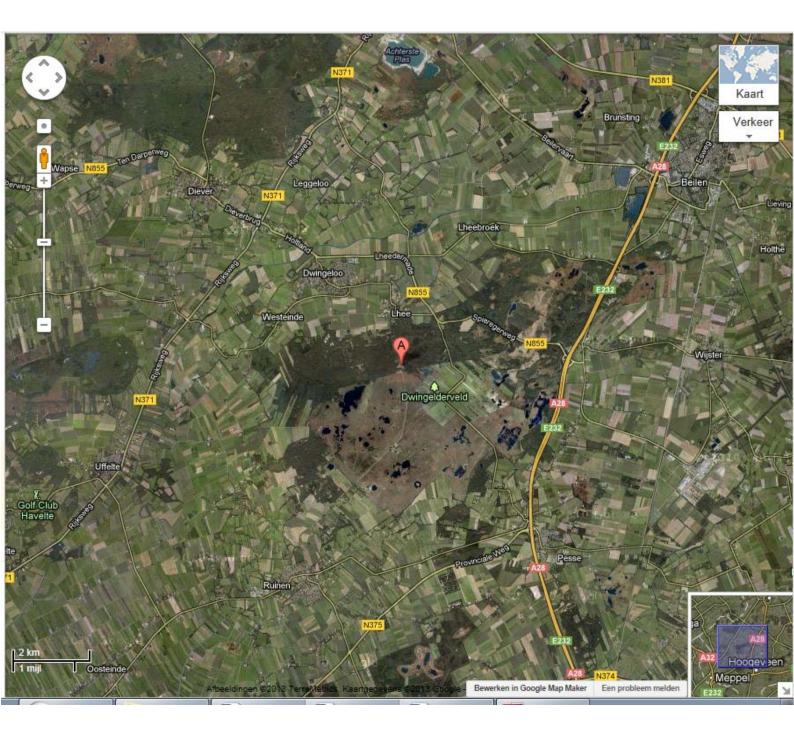

## Route to Dwingeloo from somewhere in the Netherlands:

Take highway A28 northbound.

1. Take exit 29 to Dwingeloo Spier Wijster.

2. Follow direction Lhee, Dwingeloo (N855). After about 5 km, turn left at the sign "LHEE 1km".

3. After the sign "LHEE", take the second road to your left and follow this road (at this exit there are green signs besides the road).

4. After about 800m, you will enter the forest. Ignore the sign for dead end road:

5. After about 300m, you will see a sign "prohibited for cars and motors". Pass this sign and keep following the road.

6. After about 600m, you will see ASTRON en JIVE to your right. Here, you can park your car.

-----

**Are you coming from the roundabout at Dieverbrug?** At the next roundabout, follow direction Lhee, Spier. Follow this raod until the sign "LHEE 1km". Here you turn right towards richting Lhee and follow the route from point 2 onwards of the above route description.